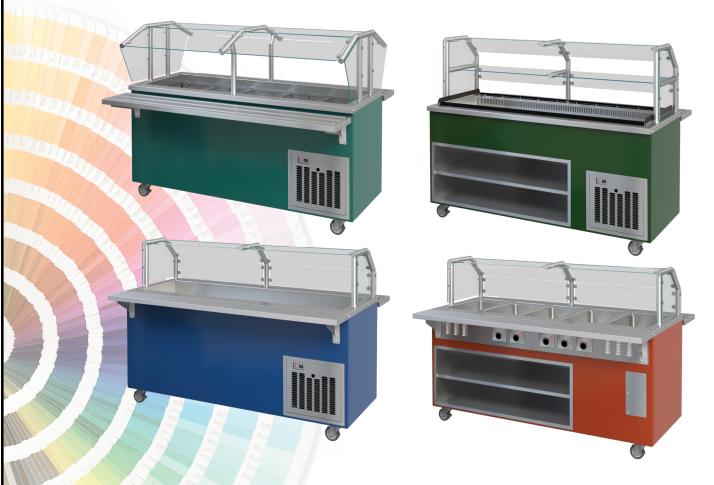

## A Rainbow of Reflections Counters

Durable dent resistance, available in any RAL color

Colorful Reflections Cafeteria Equipment from Piper is built on a fiberglass foundation that is available in any RAL color to perfectly coordinate with your operation. The glossy bases are easily cleaned and extremely durable. Additionally, the modular design of Reflections allows for complete flexibility. Units are available from 2-6 wells, and anywhere from 30" to 36" tall. They are available with multiple styles of hot wells, cold wells, solid tops, refrigerated display cases and more. Then choose from a multitude of options including tray slides, cutting boards, protector guards and door styles to completely customize your cafeteria. Colorful Reflections from Piper will give you the flexibility you need to provide the best service for your customers, and the durability to do it for years to come.